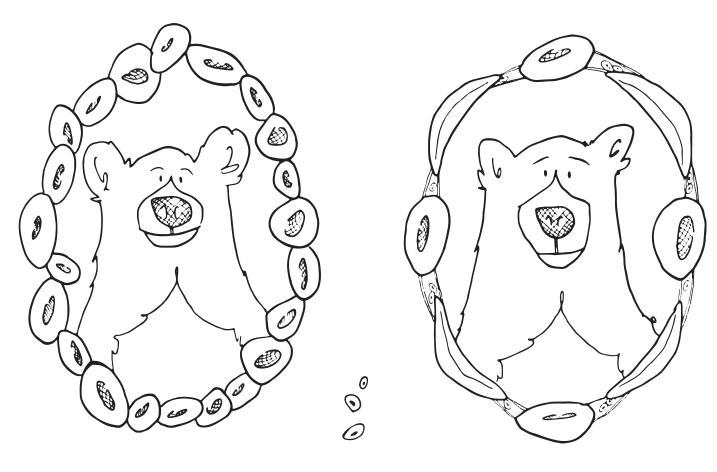

### LIVING WELL WITH SICKLE CELL

THE BEAR NECESSITIES



COPYRIGHT © 2017 UT HEALTH, SAN ANTONIO, TEXAS

AND

THE FICKLE JAR WWW.THEFICKLEJAR.COM



WHAT MAKES ME SPECIAL?

I HAVE SICKLE CELL!



# RED CELLS ARE SOFT AND SQUISHY SICKLE CELLS ARE HARD AND STICKY





WHAT'S YOUR RHYME?

(MILITARY CADENCE)



#### HOW ARE YOU FEELING?





# ARE YOU FEELING BAD?

#### TELL SOMEONE!



## TAKE YOUR PAIN MEDICINE

USE THE RACE TRACK TO MARK EACH DOSE YOU TAKE



#### MY MEDS ARE:

| -  |  |  |  |
|----|--|--|--|
| ١. |  |  |  |
|    |  |  |  |

| _  |  |  |
|----|--|--|
| η. |  |  |
| L. |  |  |

| ₹. | _  |  |  |
|----|----|--|--|
| )  | 2. |  |  |
|    | )  |  |  |



- -START WITH MED I
- -IF YOU ARE NOT FEELING BETTER WITHIN 2 HOURS, ADD MED 2
- -ALTERNATE MED I AND 2 EVERY \_\_\_\_\_ HOURS
- -AFTER \_\_\_\_\_ HOURS IF YOU ARE STILL HAVING PAIN, ADD MED 3

AND CALL YOUR NURSE. PHONE: \_\_\_\_\_

## REMEMBER TO DRINK LOTS OF FLUIDS



#### USE A WARM BATH OR HEATING PAD TO

#### APPLY HEAT

#### WHERE IT HURTS





REST AND TAKE IT EASY



### WHERE DO YOU

#### HURT?



# REVIEW WHAT CAN YO