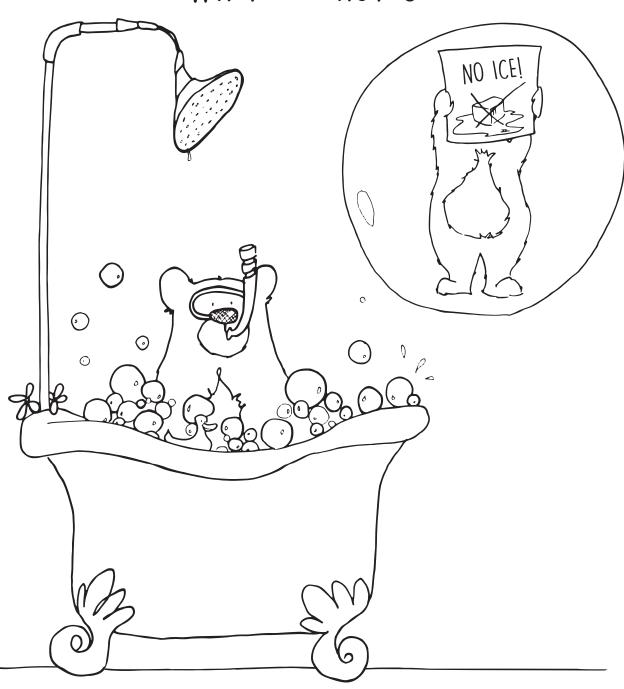

#### USE A WARM BATH OR HEATING PAD TO

#### APPLY HEAT

#### WHERE IT HURTS

REST AND TAKE IT EASY