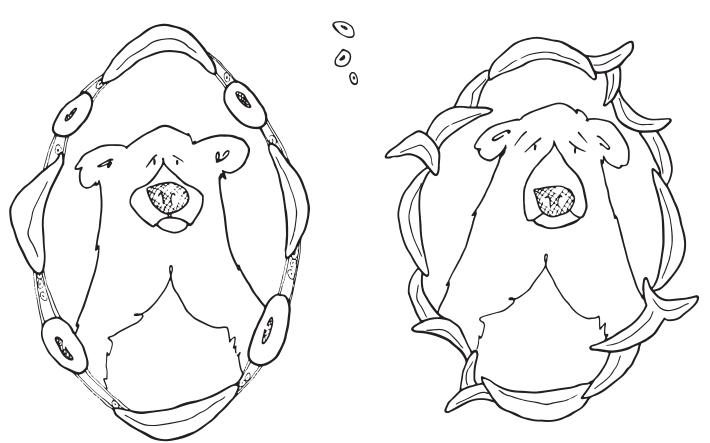

### LIVING WELL WITH SICKLE CELL

THE BEAR NECESSITIES



COPYRIGHT © 2017 UT HEALTH, SAN ANTONIO, TEXAS

AND

THE FICKLE JAR WWW.THEFICKLEJAR.COM



WHAT MAKES ME SPECIAL?

I HAVE SICKLE CELL!



# RED CELLS ARE SOFT AND SQUISHY SICKLE CELLS ARE HARD AND STICKY





WHAT'S YOUR RHYME?

(MILITARY CADENCE)



#### HOW ARE YOU FEELING?





# ARE YOU FEELING BAD?

#### TELL SOMEONE!



## TAKE YOUR PAIN MEDICINE

USE THE RACE TRACK TO MARK EACH DOSE YOU TAKE



#### MY MEDS ARE:

| -  |  |  |  |
|----|--|--|--|
| ١. |  |  |  |
|    |  |  |  |

| _  |  |  |
|----|--|--|
| η. |  |  |
| L. |  |  |

| ₹. | _  |  |  |
|----|----|--|--|
| )  | 2. |  |  |
|    | )  |  |  |



- -START WITH MED I
- -IF YOU ARE NOT FEELING BETTER WITHIN 2 HOURS, ADD MED 2
- -ALTERNATE MED I AND 2 EVERY \_\_\_\_\_ HOURS
- -AFTER \_\_\_\_\_ HOURS IF YOU ARE STILL HAVING PAIN, ADD MED 3

AND CALL YOUR NURSE. PHONE: \_\_\_\_\_

## REMEMBER TO DRINK LOTS OF FLUIDS



#### USE A WARM BATH OR HEATING PAD TO

#### APPLY HEAT

#### WHERE IT HURTS





REST AND TAKE IT EASY



### WHERE DO YOU

#### HURT?



# REVIEW WHAT CAN YOU DO?



#### ABOUT



#### A