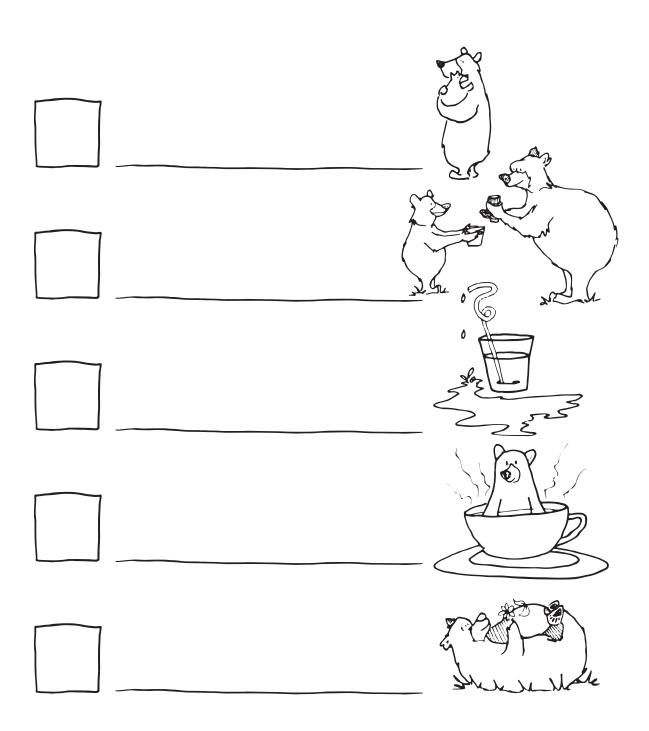

HOW ARE YOU FEELING?





# ARE YOU FEELING BAD?

#### TELL SOMEONE!



## TAKE YOUR PAIN MEDICINE

USE THE RACE TRACK TO MARK EACH DOSE YOU TAKE



#### MY MEDS ARE:

| -  |  |  |  |
|----|--|--|--|
| ١. |  |  |  |
|    |  |  |  |

| _  |  |  |
|----|--|--|
| η. |  |  |
| L. |  |  |

| ₹. | _  |  |  |
|----|----|--|--|
| )  | 2. |  |  |
|    | )  |  |  |



- -START WITH MED I
- -IF YOU ARE NOT FEELING BETTER WITHIN 2 HOURS, ADD MED 2
- -ALTERNATE MED I AND 2 EVERY \_\_\_\_\_ HOURS
- -AFTER \_\_\_\_\_ HOURS IF YOU ARE STILL HAVING PAIN, ADD MED 3

AND CALL YOUR NURSE. PHONE: \_\_\_\_\_

## REMEMBER TO DRINK LOTS OF FLUIDS



#### USE A WARM BATH OR HEATING PAD TO

#### APPLY HEAT

#### WHERE IT HURTS





REST AND TAKE IT EASY



### WHERE DO YOU

#### HURT?



# REVIEW WHAT CAN YOU DO?



#### ABOUT



#### AARON ARDOIN FOUNDATION

THE AARON ARDOIN FOUNDATION FOR SICKLE CELL RESEARCH AND EDUCATION STANDS AS A VEHICLE OF HOPE FOR THE COURAGEOUS CHILDREN, ADULTS AND FAMILIES THAT SUFFER WITH THE DISEASE.

FIND MORE INFO AT: WWW.AARONARDOINFOUNDATION.ORG



#### DONNA M. DOULTON, RN / UT HEALTH, SAN ANTONIO, TEXAS

HOW LUCKY AM I TO ABSOLUTELY LOVE WHAT I DO! I HAVE BEEN BLESSED TO BE ABLE TO NURSE CHILDREN AND THEIR FAMILIES WITH SICKLE CELL DISEASE FOR OVER THIRTY YEARS.

EMAIL: DOULTON@UTHSCSA.EDU / PHONE: 210-331-3814



#### LEXIE LEIGH / ILLUSTRATOR AND FOUNDER OF THE FICKLE JAR

LEXIE IS AN ILLUSRATOR BASED IN ROLLA, MISSOURI WHO WORKS IN INK AND WATERCOLOR. SHE FINDS INSPIRATION DAILY ON HER FAMILY FARM WITH HER HUSBAND. TWO BASSET HOUNDS, FIVE DUCKS AND THREE PIGS.