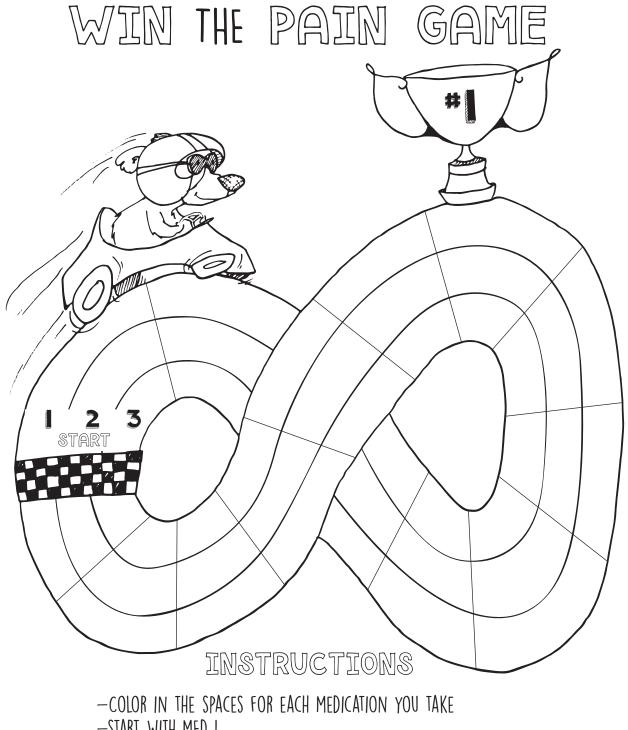

## TAKE YOUR PAIN MEDICINE

USE THE RACE TRACK TO MARK EACH DOSE YOU TAKE

#### MY MEDS ARE:

| -  |  |  |  |
|----|--|--|--|
| ١. |  |  |  |
|    |  |  |  |

| _  |  |  |
|----|--|--|
| η. |  |  |
| L. |  |  |

| ₹. | _  |  |  |
|----|----|--|--|
| )  | 2. |  |  |
|    | )  |  |  |

- -START WITH MED I
- -IF YOU ARE NOT FEELING BETTER WITHIN 2 HOURS, ADD MED 2
- -ALTERNATE MED I AND 2 EVERY \_\_\_\_\_ HOURS
- -AFTER \_\_\_\_\_ HOURS IF YOU ARE STILL HAVING PAIN, ADD MED 3

AND CALL YOUR NURSE. PHONE: \_\_\_\_\_